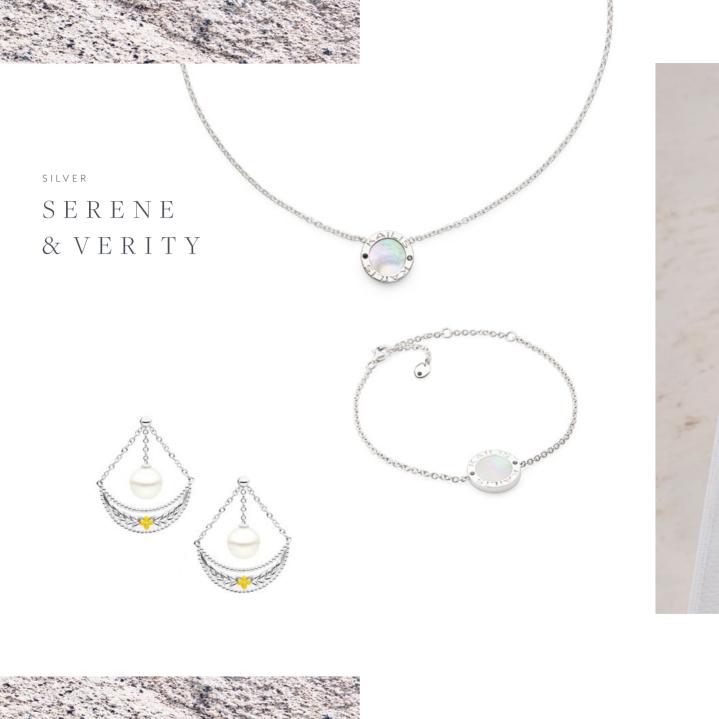

# NAUTICAL

(Left) Necklace \$990 Earrings \$175 Ring \$950 (Above) Pendant \$1,200 Bracelet \$795

(Opposite) SERENE Necklace \$295 SERENE Bracelet \$275 VERITY Pearl Earrings \$920 (Above) VERITY Bird Earrings \$320 VERITY Necklace \$380 VERITY Ring \$220 (earrings feature versatile stud options)