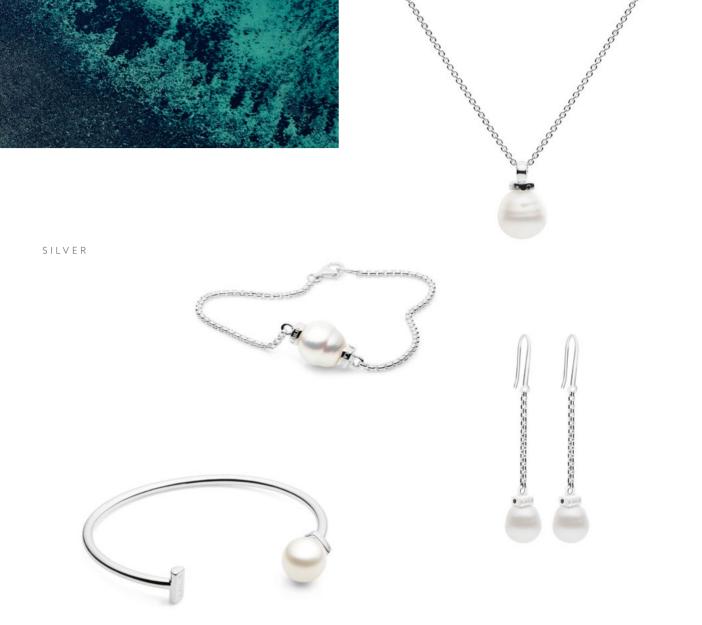

# SILVER

# NAUTICAL

(Left) Necklace \$990 Earrings \$175 Ring \$950 (Above) Pendant \$1,200 Bracelet \$795

(Opposite) SERENE Necklace \$295 SERENE Bracelet \$275 VERITY Pearl Earrings \$920 (Above) VERITY Bird Earrings \$320 VERITY Necklace \$380 VERITY Ring \$220 (earrings feature versatile stud options)