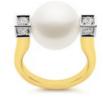

#### INNATELY LUXURIOUS

Pairing uniquely patented Royal Asscher<sup>®</sup> diamonds with iconic Kailis design.

(Above) Round Cut \$36,800 Oval Cut \$19,800 (Top right) Pearl and Diamond Ring \$8,950 (Bottom right) Round Cut \$16,600 Cushion Cut \$20,995