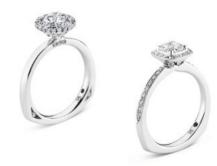

#### INNATELY LUXURIOUS

Pairing uniquely patented Royal Asscher<sup>®</sup> diamonds with iconic Kailis design.

(Above) Round Cut \$36,800 Oval Cut \$19,800 (Top right) Pearl and Diamond Ring \$8,950 (Bottom right) Round Cut \$16,600 Cushion Cut \$20,995

Exclusively available at Kailis Raine Square boutique.