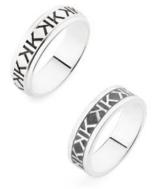

### EXPLORER

LATITUDE ZERO Ring \$380 LONGITUDE WEST Ring \$380 TIDAL DEBOSS and TIDAL EMBOSS Rings \$220 CONQUEST Bracelet Black Leather \$275

SILVER