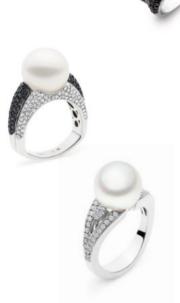

#### INNATELY LUXURIOUS

Pairing uniquely patented Royal Asscher<sup>®</sup> diamonds with iconic Kailis design.

(Above) Round Cut \$36,800 Oval Cut \$19,800 (Top right) Pearl and Diamond Ring \$8,950 (Bottom right) Round Cut \$16,600 Cushion Cut \$20,995