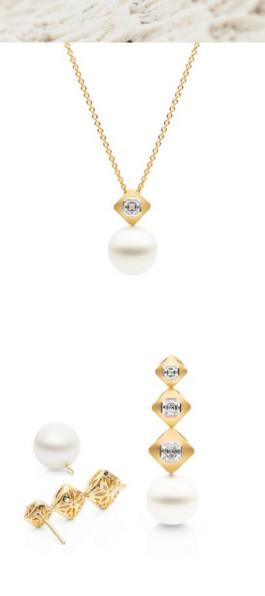

R O Y A L M E R I D I A N

(Left) Necklace \$88,000 Stud Earrings \$11,500 Ring \$8,900 (Above) Pendant \$6,950 (chain sold separately) Drop Earrings \$33,000 Necklace, Stud and Drop Earrings feature removable pearl option.