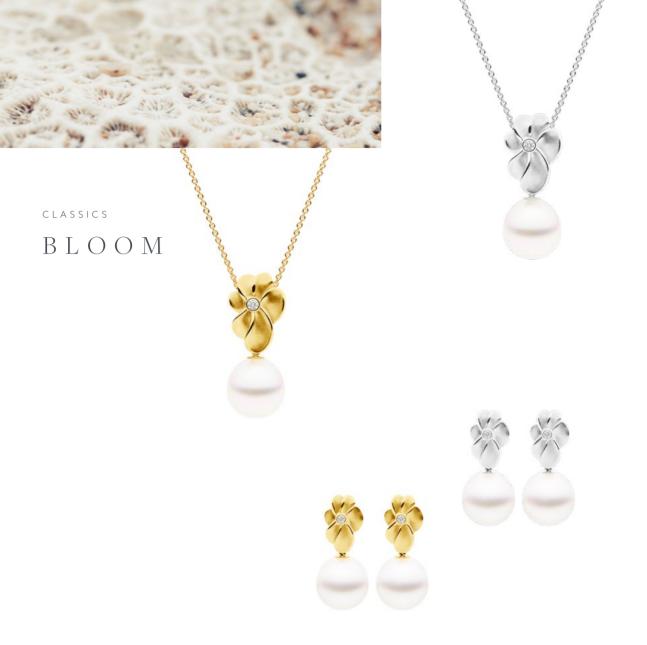

## CLASSICS

SOLAR Earrings \$1,785 EMBRACE Ring from \$3,200 SIMPLICITY Diamond Pendant from \$1,680 (chain sold separately) SIMPLICITY Earrings from \$3,080 Available in 18ct white or yellow gold.

ELEMENT Cuff \$3,880 SHIMMER French Hook Earrings \$3,540 SHIMMER TRANQUILITY Ring \$3,970 Also available in 18ct white gold. EMBEDDED IN NATURAL BEAUTY, KAILIS IS ICONIC BY DESIGN.