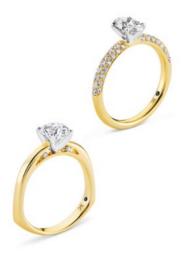

#### INNATELY LUXURIOUS

Pairing uniquely patented Royal Asscher<sup>®</sup> diamonds with iconic Kailis design.

(Above) Round Cut \$36,800 Oval Cut \$19,800 (Top right) Pearl and Diamond Ring \$8,950 (Bottom right) Round Cut \$16,600 Cushion Cut \$20,995

Exclusively available at Kailis Raine Square boutique.