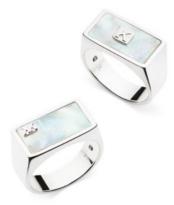

#### INNATELY LUXURIOUS

Pairing uniquely patented Royal Asscher<sup>®</sup> diamonds with iconic Kailis design.

(Above) Round Cut \$36,800 Oval Cut \$19,800 (Top right) Pearl and Diamond Ring \$8,950 (Bottom right) Round Cut \$16,600 Cushion Cut \$20,995