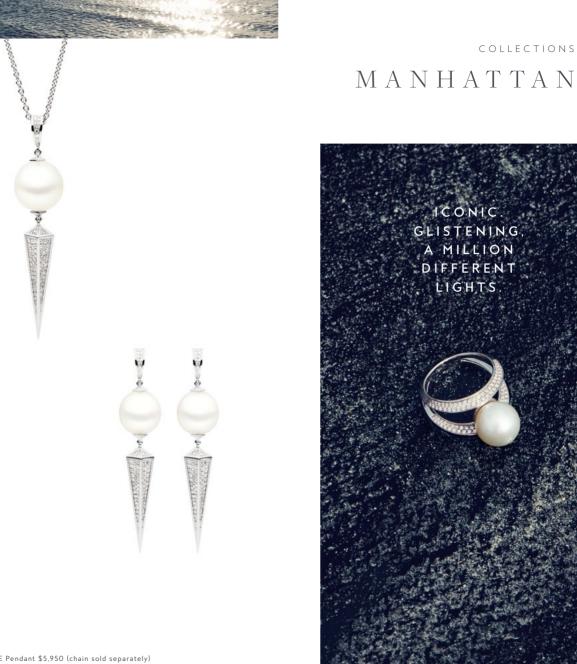

# NOUVEAU MERIDIAN

(Above) EMPIRE Pendant \$5,950 (chain sold separately) EMPIRE Earrings \$8,995 (*Right*) EMPIRE Ring \$6,980 Collections E T H E R E A L

(Left) ECLIPSE Bangle \$36,000 (Above) ORBIT Cuff \$8,800 LUNA Earrings \$3,890 LUNA Ring \$6,350 Also available in 18ct white gold.