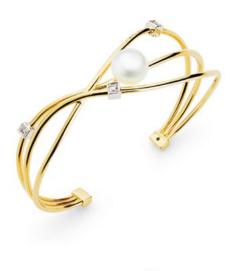

# NOUVEAU MERIDIAN

(Above) EMPIRE Pendant \$5,950 (chain sold separately) EMPIRE Earrings \$8,995 (*Right*) EMPIRE Ring \$6,980 Collections E T H E R E A L

(Left) ECLIPSE Bangle \$36,000 (Above) ORBIT Cuff \$8,800 LUNA Earrings \$3,890 LUNA Ring \$6,350 Also available in 18ct white gold.