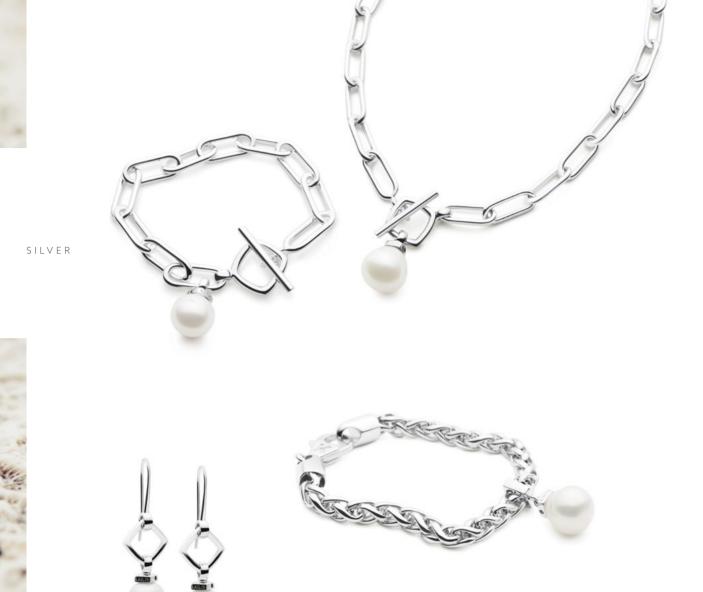

IS LV E R

(Previous page) WHEAT Slider Necklace from \$1,500 FLUID Earrings \$295 (Above) SHACKLES Bracelet from \$900 SHACKLES Necklace from \$1,280 GEOMETRIC Bracelet from \$990 GEOMETRIC Earrings \$1,100

# SILVER