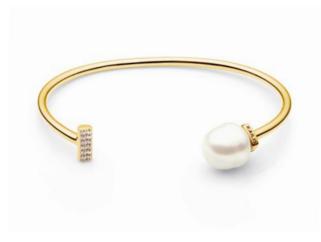

# NOUVEAU MERIDIAN

(Above) EMPIRE Pendant \$5,950 (chain sold separately) EMPIRE Earrings \$8,995 (*Right*) EMPIRE Ring \$6,980 Collections E T H E R E A L

(Left) ECLIPSE Bangle \$36,000 (Above) ORBIT Cuff \$8,800 LUNA Earrings \$3,890 LUNA Ring \$6,350 Also available in 18ct white gold.