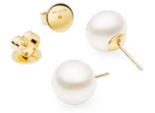

#### DR PATRICIA KAILIS AM OBE

Kailis strands are available in a variety of lengths (Collier, Miss Versatility, Versatility), pearl sizes and shapes, with prices starting from \$8,000. Kailis studs also come in variety of sizes and shapes. Prices starting from \$1,960.