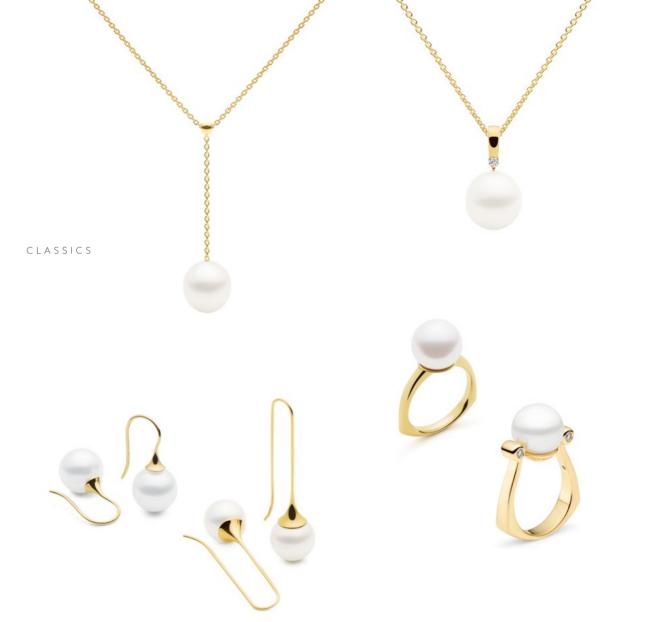

## CLASSICS

SOLAR Earrings \$1,785 EMBRACE Ring from \$3,200 SIMPLICITY Diamond Pendant from \$1,680 (chain sold separately) SIMPLICITY Earrings from \$3,080 Available in 18ct white or yellow gold.

ELEMENT Cuff \$3,880 SHIMMER French Hook Earrings \$3,540 SHIMMER TRANQUILITY Ring \$3,970 Also available in 18ct white gold. EMBEDDED IN NATURAL BEAUTY, KAILIS IS ICONIC BY DESIGN.